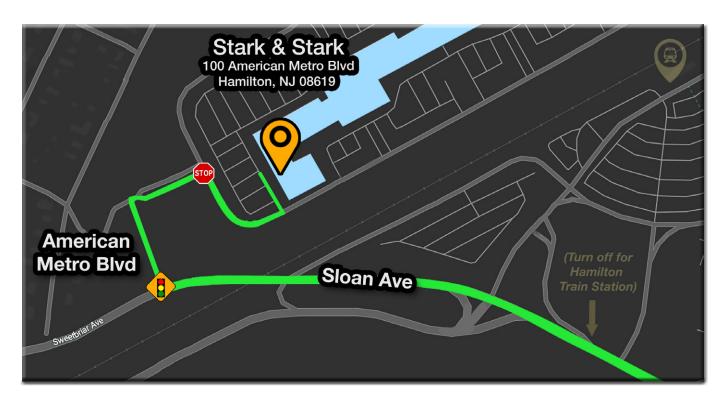

#### If driving from 295:

- 1. Take exit 65A-65B to merge onto Sloan Ave. West
- 2. Turn right onto American Metro Blvd.
- 3. Keep right to stay on American Metro Blvd.
- 4. Turn right at the stop sign to stay on American Metro Blvd.
- 5. Turn left into first parking lot, which is outside our main office entrance

## Click Here for Google Map Directions

#### If driving from Route 1:

- 1. Take the exit toward Whitehead Rd.
- 2. Turn right onto Whitehead Rd.
- 3. Turn left onto Sweetbriar Ave.
- 4. Turn left onto American Metro Blvd.
- 5. Keep right to stay on American Metro Blvd.
- 6. Turn right at the stop sign to stay on American Metro Blvd.
- 7. Turn left into first parking lot, which is outside our main office entrance